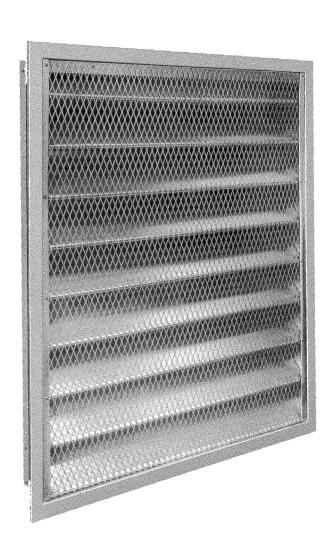

## **LOUVERS**

FOR INTAKE AND EXHAUST APPLICATIONS Industrial Air standard weather louvers are die formed aluminum with removeable external expanded aluminum screens. The frame and screen are constructed of .050 aluminum. The blades are .032 aluminum

and riveted to the frame. They are available in any size up to 52" wide and 123" tall. They make an excellent companion with Industrial Air type "A" dampers for outside air and exhaust applications.

Standard Weather Louver