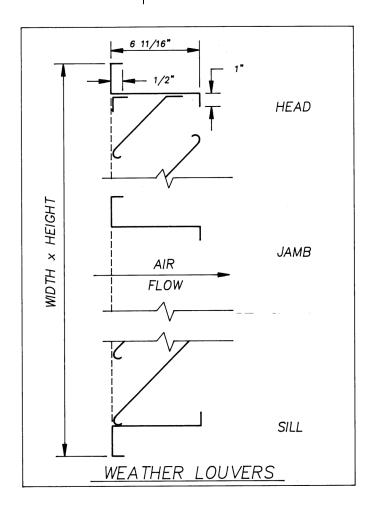

## **LOUVERS**

FOR INTAKE AND EXHAUST APPLICATIONS Industrial Air standard weather louvers are die formed aluminum with removeable external expanded aluminum screens. The frame and screen are constructed of .050 aluminum. The blades are .032 aluminum

and riveted to the frame. They are available in any size up to 52" wide and 123" tall. They make an excellent companion with Industrial Air type "A" dampers for outside air and exhaust applications.

Standard Weather Louver